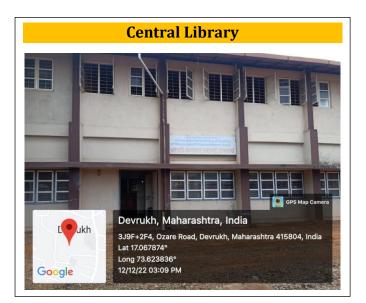

The College has the following infrastructure and physical facilities such as 19 classrooms, ICT based Classrooms, 11 well equipped laboratories, MSc. and PhD. Research centre, 02 well equipped computer Labs, 01 Language Lab, Audio- Video Aids for learning foreign Languages like English, German, and Japanese, 02 Seminar Halls, Interdisciplinary Research Centre, User friendly Central Library, College Digital Library, Calibre e-Library, Online Access of N-LIST and British Council Online Library with Subscriptions, Samarasata Reading Hall etc.