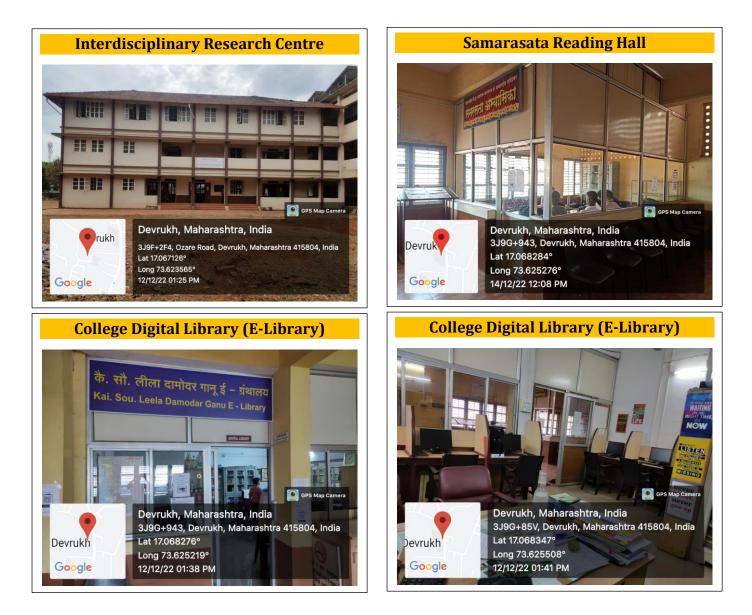

The College has the following infrastructure and physical facilities such as 19 classrooms, ICT based Classrooms, 11 well equipped laboratories, MSc. and PhD. Research centre, 02 well equipped computer Labs, 01 Language Lab, Audio- Video Aids for learning foreign Languages like English, German, and Japanese, 02 Seminar Halls, Interdisciplinary Research Centre, User friendly Central Library, College Digital Library, Calibre e-Library, Online Access of N-LIST and British Council Online Library with Subscriptions, Samarasata Reading Hall etc.